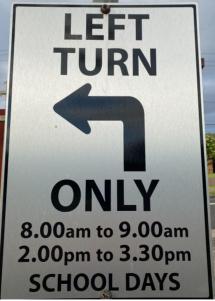

|

Group 1 Yellow **do not queue before 2:45pm. The hall doors will not open prior to 2:45pm.** Remember this is still 5 minutes before the official end of the school day. It is actually quicker and safer if everyone tries to come in their allocated time period. We understand that it is not always possible to come in the allocated time period but your best efforts to do so are appreciated.

Just as respect is an expectation of the children, it is essential that parents model the same respect by being courteous in the car park at all times. This includes taking turns and being patient as you make your way to the kiss and collect zone. We ask also that parents obey the left turn only sign when exiting the driveway. This is to ensure the safety of all members of the community.



Thank you for your cooperation as we continue to adapt in a very challenging year.

Keiran Byrnes Principal

# Tell Them From Me (TTFM) Partners in Learning Survey

Please find below further details about the feedback provided by parents in the 2021 TTFM survey.

# **Parent Survey**

### **School Supports Positive Behaviour**

We asked: Do teachers expect children to pay attention in class and maintain control in class? Are children clear about the rules of the school?

**You said:** You rated inclusive school 8.1 out of 10

We say: You rated our school above the norm for the Diocese. We firmly believe clear high expectations and being consistently positive help to maintain a safe and secure learning environment.

### Parent Survey Parents are Informed

We asked: Do teachers keep you inf