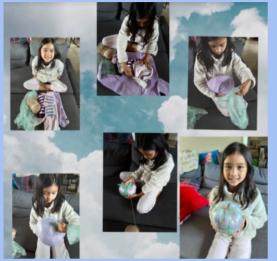

# **Out and About**

It was so great to see all of our students return to face to face learning this week. The smile on the children's faces and the excitement in their voices as they saw their friends and teachers again was wonderful to see and hear. It was also nice to see some cheeky cheering and lots o from parents as they drove away from the morning carline. The teachers have been working really hard to ensure that the children are enjoying their first few weeks back with plenty of opportunities to talk with their peers. They have also been assessing very quickly what the needs of all the children are with their learning.