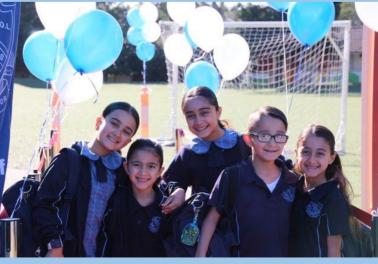

# **Out and About**

It was so great to see all of our students return to face to face learning this week. The smile on the children's faces and the excitement in their voices as they saw their friends and teachers again was wonderful to see and hear. It was also nice to see some cheeky cheering and lots o from parents as they drove away from the morning carline. The teachers have been working really hard to ensure that the children are enjoying their first few weeks back with plenty of opportunities to talk with their peers. They have also been assessing very quickly what the needs of all the children are with their learning.