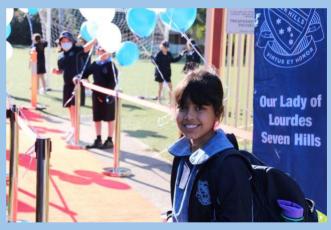

# **Out and About**

It was so great to see all of our students return to face to face learning this week. The smile on the children's faces and the excitement in their voices as they saw their friends and teachers again was wonderful to see and hear. It was also nice to see some cheeky cheering and lots o from parents as they drove away from the morning carline. The teachers have been working really hard to ensure that the children are enjoying their first few weeks back with plenty of opportunities to talk with their peers. They have also been assessing very quickly what the needs of all the children are with their learning.