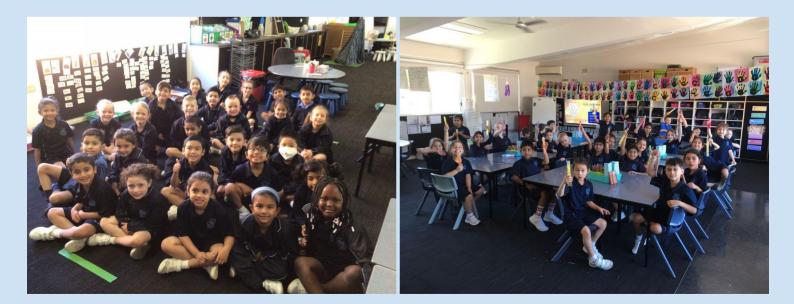

# **Out and About**

It was so great to see all of our students return to face to face learning this week. The smile on the children's faces and the excitement in their voices as they saw their friends and teachers again was wonderful to see and hear. It was also nice to see some cheeky cheering and lots o from parents as they drove away from the morning carline. The teachers have been working really hard to ensure that the children are enjoying their first few weeks back with plenty of opportunities to talk with their peers. They have also been assessing very quickly what the needs of all the children are with their learning.